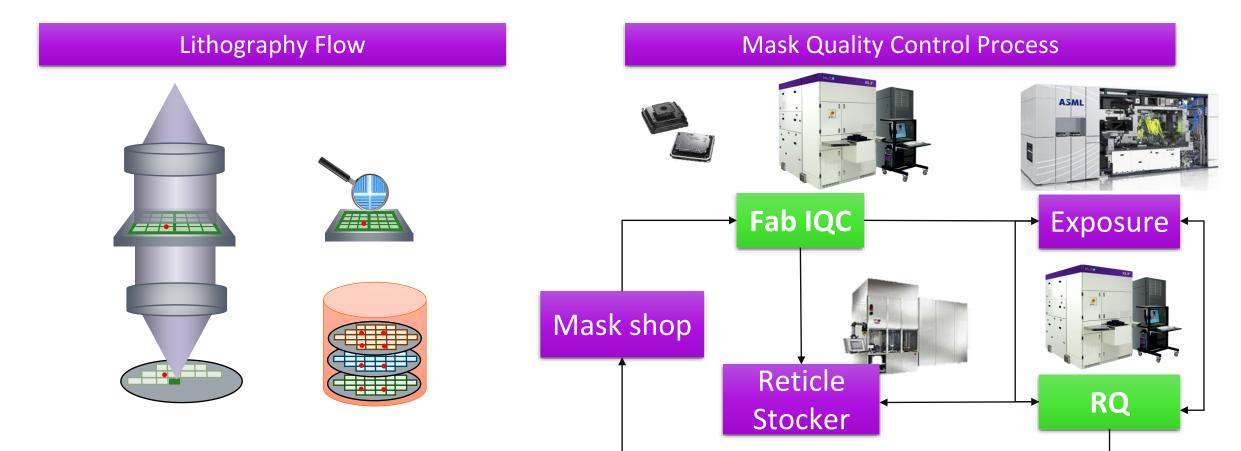

### Reticle Quality Control in IC FAB

One defect on reticle impact all chips on the wafer and may kill hundreds of wafers!

Income Quality Control (IQC) and Re-qual (RQ) are essential steps to control mask quality