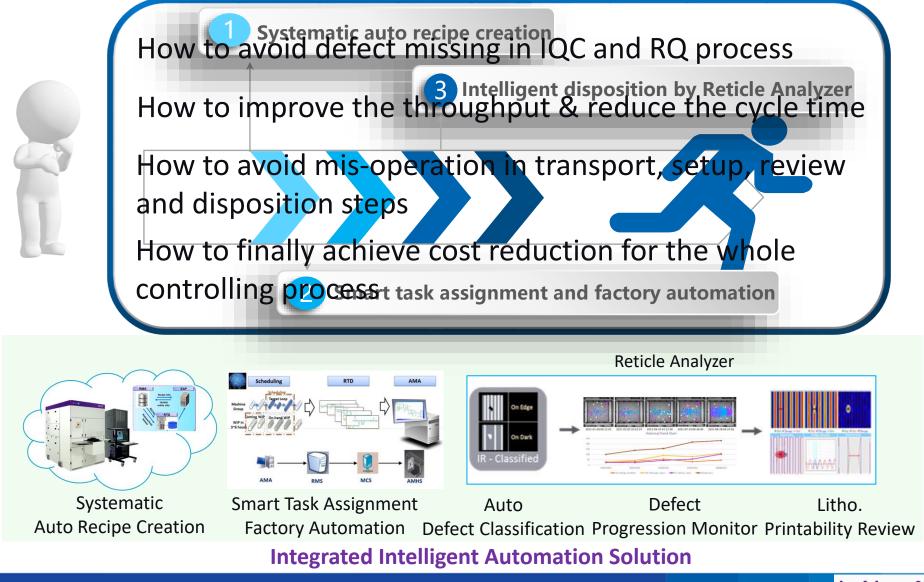

#### **Integrated Intelligent Automation Solution**

# Systematic Auto Recipe Creation

MO prevention on setup and cycle time reduction

Traditionally, recipe can only be set up when mask is on tool

Reticle need to be on tool

Reticle

Information

Traditional manual creation

### Smart Task Assignment and Factory Automation

Throughput improvement and MO prevention in transportation

- Smart task assignment is like Autopilot
- Multiple production mode throughput first mode, cycle time first mode, etc.
- Integrate all tools to optimize production flow and improve production/management efficiency

### Intelligent Disposition by Reticle Analyzer

Ensure mask quality, control risk and reduce cycle time

Complex Design for Better Process Window vs Challenge on Defect Classification and Mask Disposition