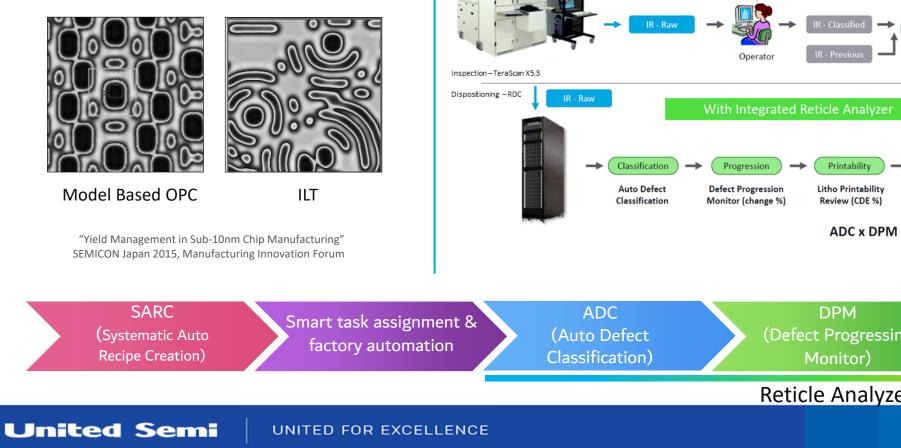

### Intelligent Disposition by Reticle Analyzer

Ensure mask quality, control risk and reduce cycle time

Complex Design for Better Process Window vs Challenge on Defect Classification and Mask Disposition