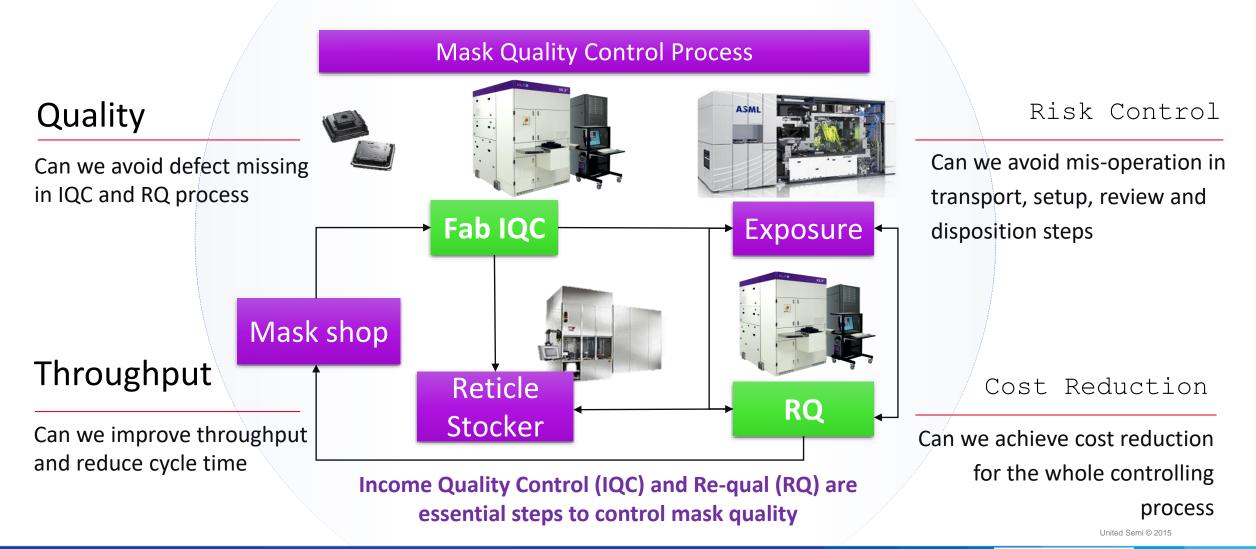

### Reticle Quality Control in IC FAB

One defect on reticle impact all chips on the wafer and may kill hundreds of wafers!

Income Quality Control (IQC) and Re-qual (RQ) are essential steps to control mask quality

# **Common Production Issue in the Controlling Process**

Keep Looking Ahead