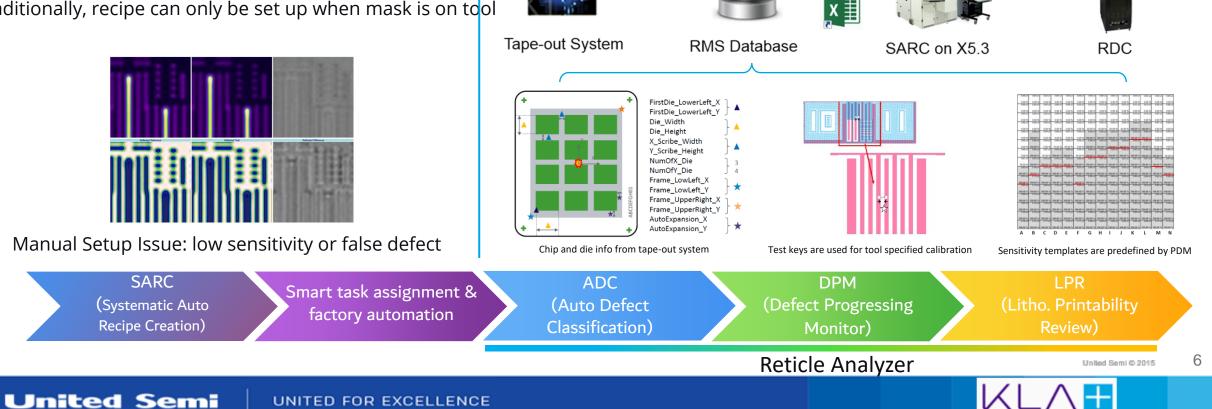

# Systematic Auto Recipe Creation

MO prevention on setup and cycle time reduction

Traditionally, recipe can only be set up when mask is on tool

Reticle need to be on tool

Reticle

Information

Traditional manual creation

Tool Recipe

For Storage

Keep Looking Ahead

Extra 15 mins for new reticle

Recipe

Components

Auto Creation