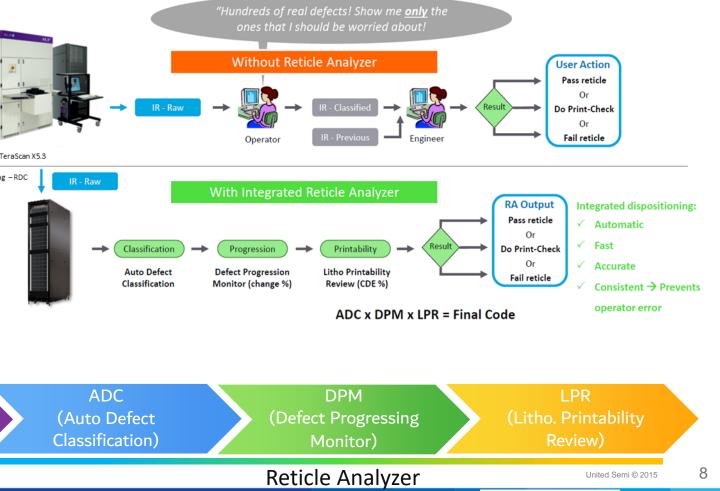

### Intelligent Disposition by Reticle Analyzer

Ensure mask quality, control risk and reduce cycle time

Complex Design for Better Process Window vs Challenge on Defect Classification and Mask Disposition

# Intelligent Disposition by Reticle Analyzer - ADC

### Intelligent disposition by Reticle Analyzer – DPM

Risk control and efficiency improvement

10

#### Intelligent disposition by Reticle Analyzer – LPR

Risk control and cycle time reduction