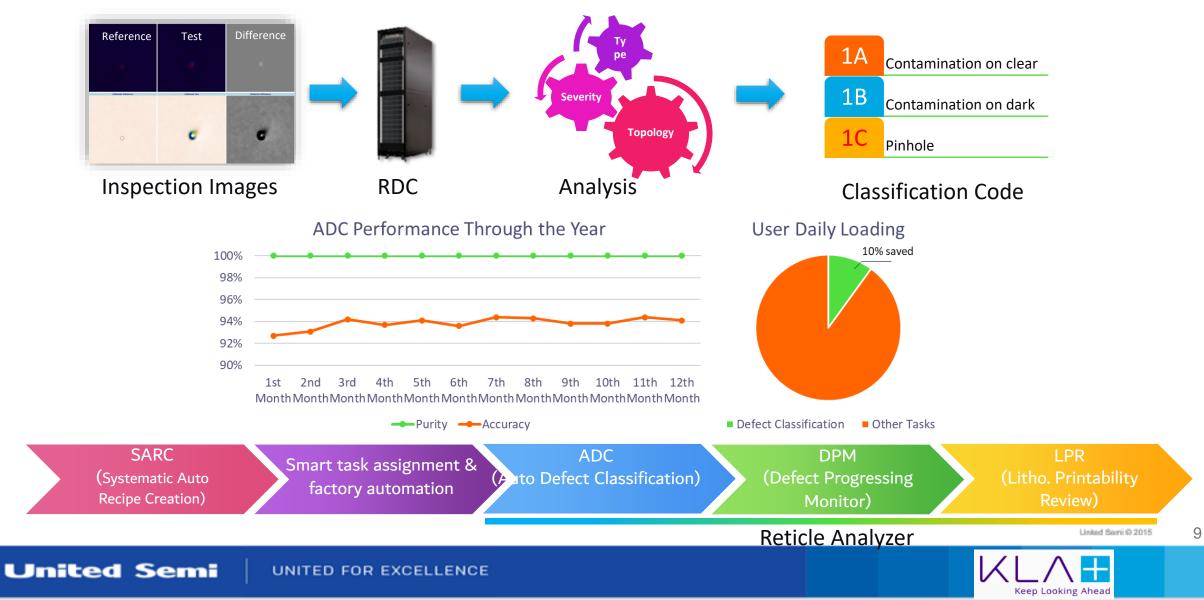

# Intelligent Disposition by Reticle Analyzer - ADC

#### MO prevention on review