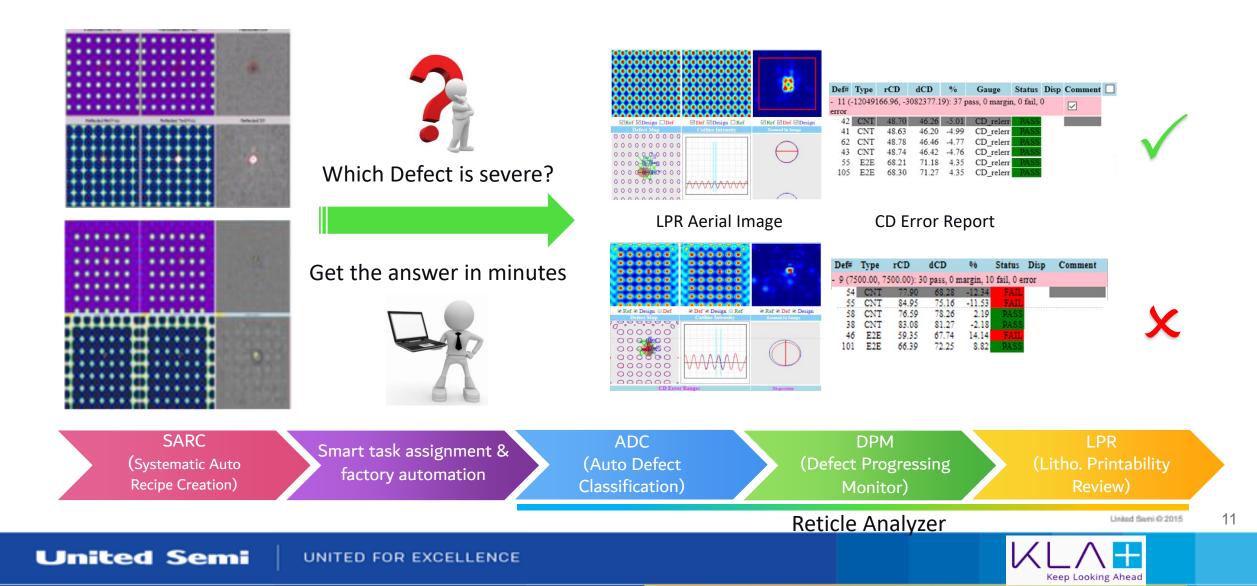

#### Intelligent disposition by Reticle Analyzer – LPR

Risk control and cycle time reduction